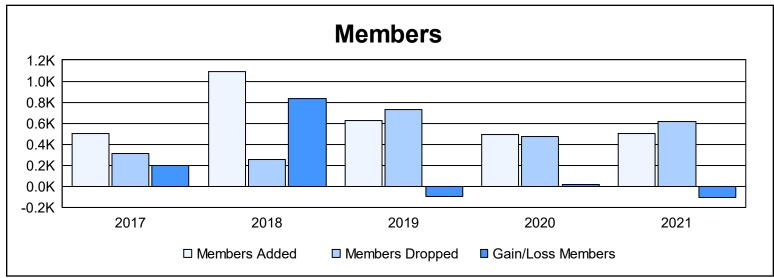

District 322 D As of June 2021 Cumulative

| Year      | New<br>Clubs | Dropped<br>Clubs | Gain/<br>Loss<br>Clubs | New<br>Members | Charter<br>Members | Reinstate<br>Members | Transfer<br>Members | Total<br>Member<br>Added | Total<br>Members<br>Dropped | Gain/<br>Loss<br>Members |
|-----------|--------------|------------------|------------------------|----------------|--------------------|----------------------|---------------------|--------------------------|-----------------------------|--------------------------|
| 2016-2017 | 4            | 4                | 0                      | 375            | 116                | 12                   | 3                   | 506                      | 312                         | 194                      |
| 2017-2018 | 13           | 0                | 13                     | 687            | 394                | 8                    | 0                   | 1,089                    | 254                         | 835                      |
| 2018-2019 | 13           | 8                | 5                      | 305            | 312                | 9                    | 1                   | 627                      | 727                         | -100                     |
| 2019-2020 | 8            | 3                | 5                      | 245            | 222                | 20                   | 1                   | 488                      | 475                         | 13                       |
| 2020-2021 | 5            | 4                | 1                      | 314            | 166                | 15                   | 8                   | 503                      | 613                         | -110                     |
| Average   | 9            | 4                | 5                      | 385            | 242                | 13                   | 3                   | 643                      | 476                         | 166                      |