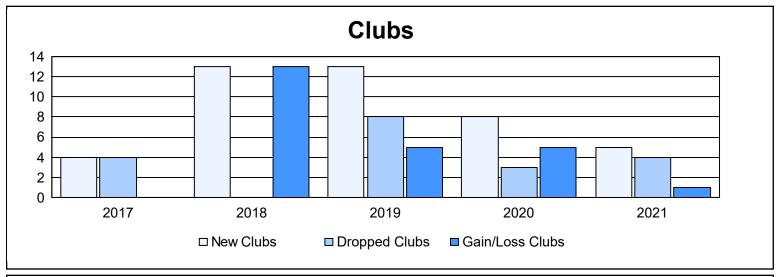

District 322 D As of June 2021 Cumulative

| Year      | New<br>Clubs | Dropped<br>Clubs | Gain/<br>Loss<br>Clubs | New<br>Members | Charter<br>Members | Reinstate<br>Members | Transfer<br>Members | Total<br>Member<br>Added | Total<br>Members<br>Dropped | Gain/<br>Loss<br>Members |
|-----------|--------------|------------------|------------------------|----------------|--------------------|----------------------|---------------------|--------------------------|-----------------------------|--------------------------|
| 2016-2017 | 4            | 4                | 0                      | 375            | 116                | 12                   | 3                   | 506                      | 312                         | 194                      |
| 2017-2018 | 13           | 0                | 13                     | 687            | 394                | 8                    | 0                   | 1,089                    | 254                         | 835                      |
| 2018-2019 | 13           | 8                | 5                      | 305            | 312                | 9                    | 1                   | 627                      | 727                         | -100                     |
| 2019-2020 | 8            | 3                | 5                      | 245            | 222                | 20                   | 1                   | 488                      | 475                         | 13                       |
| 2020-2021 | 5            | 4                | 1                      | 314            | 166                | 15                   | 8                   | 503                      | 613                         | -110                     |
| Average   | 9            | 4                | 5                      | 385            | 242                | 13                   | 3                   | 643                      | 476                         | 166                      |